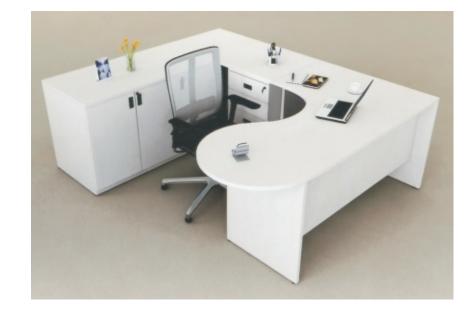

## Meeting / Conference Series

CS-117

Top
25mm Thick PLPB / MDF or Postformed
Legs
18/25mm Thick PLPB / MDF
Storage/Pedestal
18mm Thick PLPB / MDF

Modesty

18mm Thick PLPB / MDF

CS-118

Top

25mm Thick PLPB / MDF or Postformed