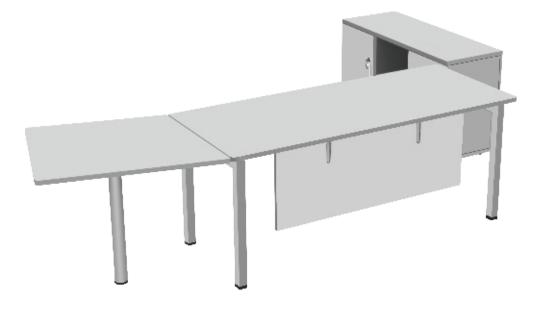

### CS-113

Top 25mm Thick PLPB / MDF

#### Legs

Metal Powder Coated Storage/Pedestal

### 18mm Thick PLPB / MDF

Modesty Metal Powder Coated