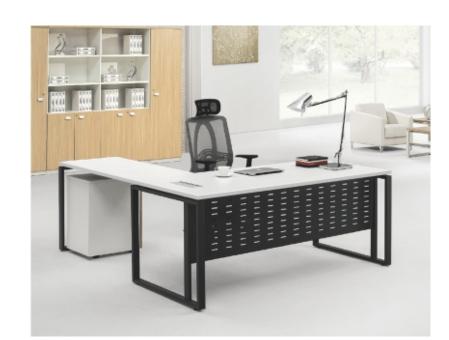

## CS-116

#### Top

25mm Thick PLPB / MDF

#### Legs

Metal Powder Coated

### Storage/Pedestal

18mm Thick PLPB / MDF

### Modesty

Metal Powder Coated