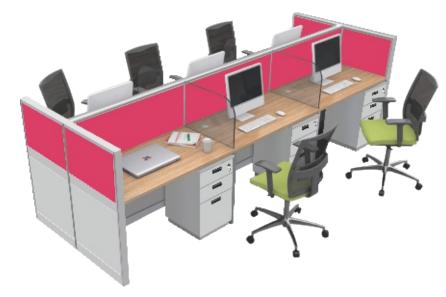

## Free Play Series

FPS-101

Top

25mm Thick PLPB / MDF or Postformed Storage/Pedestal

18mm Thick PLPB / MDF

Legs

50x50 CRCA Powder Coated

Screen

Sandwich Fabric / Glass / 32mm Aluminium

Wire Management

CRCA Powder Coated / PVC Snake

FPS-102

Гор

25mm Thick PLPB / MDF or Postformed **Storage/Pedestal** 

18mm Thick PLPB / MDF

Legs