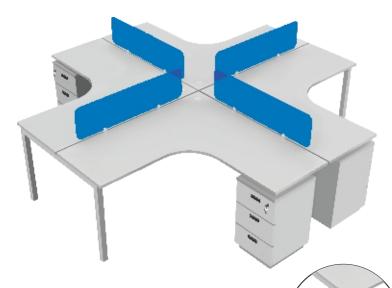

ses our manufacturing capabilities. Having given you a fair idea of what we can do for you, we would be glad to hear from you to enable us to make a presentation or give us an offer for your services. We shall look forward to hearing from you and await the opportunity to include your name amongst our distinguished client.

## Free Play Series





FPS-101

Top

25mm Thick PLPB / MDF or Postformed Storage/Pedestal

18mm Thick PLPB / MDF

Legs

50x50 CRCA Powder Coated

Screen

Sandwich Fabric / Glass / 32mm Aluminium

Wire Management

CRCA Powder Coated / PVC Snake



FPS-102

Гор

25mm Thick PLPB / MDF or Postformed **Storage/Pedestal** 

18mm Thick PLPB / MDF

Legs

50x50 CRCA Powder Coated

creen

Sandwich Fabric / Glass / 32mm Aluminium

Wire Management

CRCA Powder Coated / PVC Snake





Top

25mm Thick PLPB / MDF or Postformed

Storage/Pedestal

18mm Thick PLPB / MDF

Legs

50x50 CRCA Powder Coated

Screen

Sandwich Fabric / Glass / 32mm Aluminium

Wire Management

CRCA Powder Coated / PVC Snake



## Free Play Series

## Panel Base Series



FPS-104

#### Top

25mm Thick PLPB / MDF or Postformed

### Storage/Pedestal

18mm Thick PLPB / MDF

#### Legs

50x50 CRCA Powder Coated

#### Screen

Sandwich Fabric / Glass / 32mm Aluminium

#### Wire Management

CRCA Powder Coated / PVC Snake







FPS-105

25mm Thick PLPB / MDF or Postformed

## Storage/Pedestal

18mm Thick PLPB / MDF

#### Legs

50x50 CRCA Powder Coated

Sandwich Fabric / Glass / 32mm Aluminium

#### Wire Management

CRCA Powder Coated / PVC Snake





25mm Thick PLPB / MDF or Postformed

#### Storage/Pedes