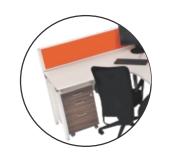

## Free Play Series

FPS-101

Top

25mm Thick PLPB / MDF or Postformed Storage/Pedestal

18mm Thick PLPB / MDF

Legs

50x50 CRCA Powder Coated

Screen

Sandwich Fabric / Glass / 32mm Aluminium

Wire Management

CRCA Powder Coated / PVC Snake

FPS-102

Гор

25mm Thick PLPB / MDF or Postformed **Storage/Pedestal** 

18mm Thick PLPB / MDF

Legs