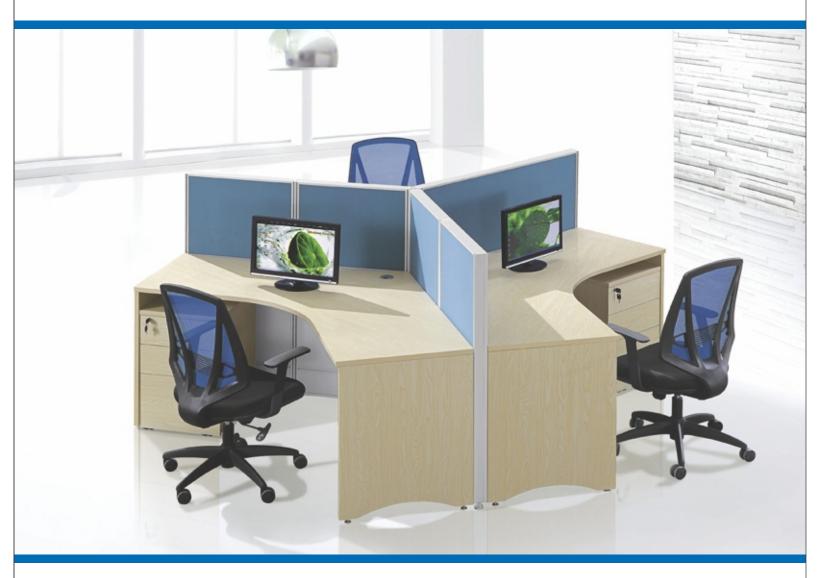

## Free Play Series

FPS-101

Top

25mm Thick PLPB / MDF or Postformed Storage/Pedestal

18mm Thick PLPB / MDF

Legs

50x50 CRCA Powder Coated

Screen

Sandwich Fabric / Glass / 32mm Aluminium

Wire Management

CRCA Powder Coated / PVC Snake

FPS-102

Гор

25mm Thick PLPB / MDF or Postformed **Storage/Pedestal** 

18mm Thick PLPB / MDF

Legs

50x50 CRCA Powder Coated

creen

Sandwich Fabric / Glass / 32mm Aluminium

Wire Management

CRCA Powder Coated / PVC Snake

Top

25mm Thick PLPB / MDF or Postformed

Storage/Pedestal

18mm Thick PLPB / MDF

Legs

50x50 CRCA Powder Coated

Screen

Sandwich Fabric / Glass / 32mm Aluminium

Wire Management

CRCA Powder Coated / PVC Snake

## Free Play Series