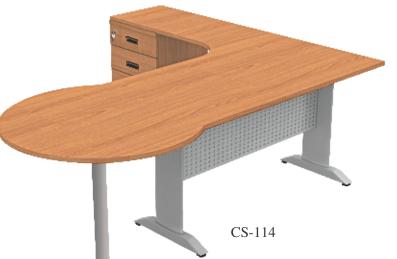

### CS-113

Top 25mm Thick PLPB / MDF

#### Legs

Metal Powder Coated Storage/Pedestal

### 18mm Thick PLPB / MDF

Modesty Metal Powder Coated