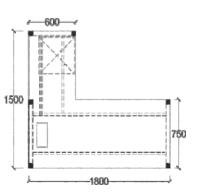

## Panel Base Series

FPS-104

#### Top

25mm Thick PLPB / MDF or Postformed

### Storage/Pedestal

18mm Thick PLPB / MDF

#### Legs

50x50 CRCA Powder Coated

#### Screen

Sandwich Fabric / Glass / 32mm Aluminium

#### Wire Management

CRCA Powder Coated / PVC Snake

FPS-105

25mm Thick PLPB / MDF or Postformed