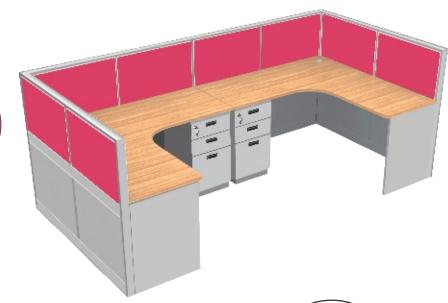

## Panel Base Series

FPS-104

#### Top

25mm Thick PLPB / MDF or Postformed

### Storage/Pedestal

18mm Thick PLPB / MDF

#### Legs

50x50 CRCA Powder Coated

#### Screen

Sandwich Fabric / Glass / 32mm Aluminium

#### Wire Management

CRCA Powder Coated / PVC Snake

FPS-105

25mm Thick PLPB / MDF or Postformed