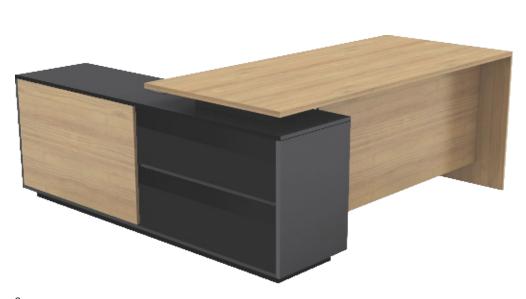

## Meeting / Conference Series

CS-117

Top
25mm Thick PLPB / MDF or Postformed
Legs
18/25mm Thick PLPB / MDF
Storage/Pedestal
18mm Thick PLPB / MDF

Modesty

18mm Thick PLPB / MDF

CS-118

Top

25mm Thick PLPB / MDF or Postformed