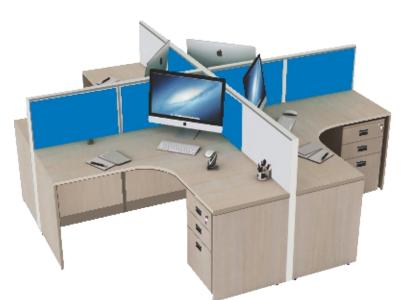

## Free Play Series

FPS-101

Top

25mm Thick PLPB / MDF or Postformed Storage/Pedestal

18mm Thick PLPB / MDF

Legs

50x50 CRCA Powder Coated

Screen

Sandwich Fabric / Glass / 32mm Aluminium

Wire Management

CRCA Powder Coated / PVC Snake

FPS-102

Гор

25mm Thick PLPB / MDF or Postformed **Storage/Pedestal** 

18mm Thick PLPB / MDF

Legs