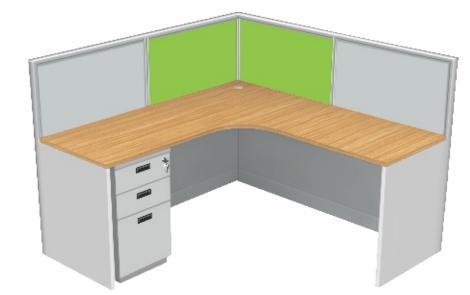

## Panel Base Series

FPS-104

#### Top

25mm Thick PLPB / MDF or Postformed

### Storage/Pedestal

18mm Thick PLPB / MDF

#### Legs

50x50 CRCA Powder Coated

#### Screen

Sandwich Fabric / Glass / 32mm Aluminium

#### Wire Management

CRCA Powder Coated / PVC Snake

FPS-105

25mm Thick PLPB / MDF or Postformed