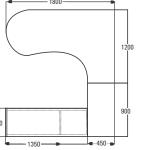

## Free Play Series

FPS-101

Top

25mm Thick PLPB / MDF or Postformed Storage/Pedestal

18mm Thick PLPB / MDF

Legs

50x50 CRCA Powder Coated

Screen

Sandwich Fabric / Glass / 32mm Aluminium

Wire Management

CRCA Powder Coated / PVC Snake

FPS-102

Гор

25mm Thick PLPB / MDF or Postformed **Storage/Pedestal** 

18mm Thick PLPB / MDF

Legs

50x50 CRCA Powder Coated

creen

Sandwich Fabric / Glass / 32mm Aluminium

Wire Management

CRCA Powder Coated / PVC Snake

Top

25mm Thick PLPB / MDF or Postformed

Storage/Pedestal

18mm Thick PLPB / MDF

Legs

50x50 CRCA Powder Coated

Screen

Sandwich Fabric / Glass / 32mm Aluminium

Wire Management

CRCA Powder Coated / PVC Snake