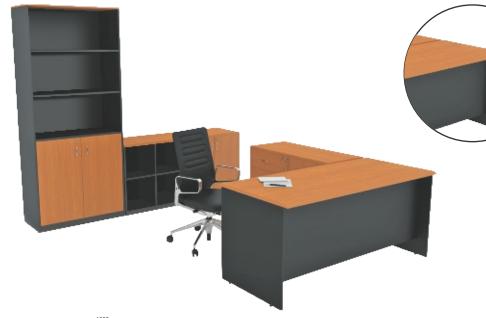

## Cabin Series

### CS-113

Top 25mm Thick PLPB / MDF

#### Legs

Metal Powder Coated Storage/Pedestal

### 18mm Thick PLPB / MDF

Modesty Metal Powder Coated