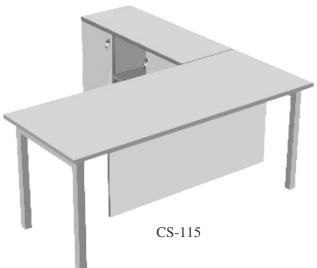

### CS-113

Top 25mm Thick PLPB / MDF

#### Legs

Metal Powder Coated Storage/Pedestal

### 18mm Thick PLPB / MDF

Modesty Metal Powder Coated