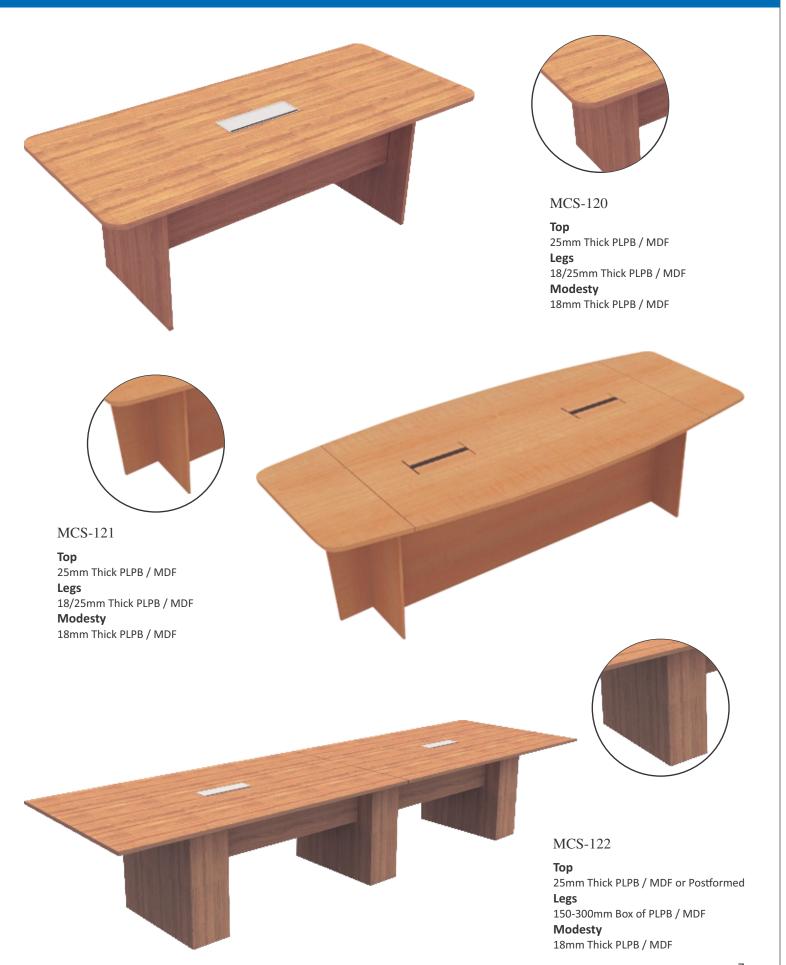

## Meeting / Conference Series

CS-117

Top
25mm Thick PLPB / MDF or Postformed
Legs
18/25mm Thick PLPB / MDF
Storage/Pedestal
18mm Thick PLPB / MDF

Modesty

18mm Thick PLPB / MDF

CS-118

Top

25mm Thick PLPB / MDF or Postformed

Legs

18/25mm Thick PLPB / MDF

Storage/Pedestal

18mm Thick PLPB / MDF

Modesty

18mm Thick PLPB / MDF

CS-119

Top

25mm Thick PLPB / MDF or Postformed

18/25mm Thick PLPB / MDF

Storage/Pedestal 18mm Thick PLPB / MDF

Modesty

18mm Thick PLPB / MDF