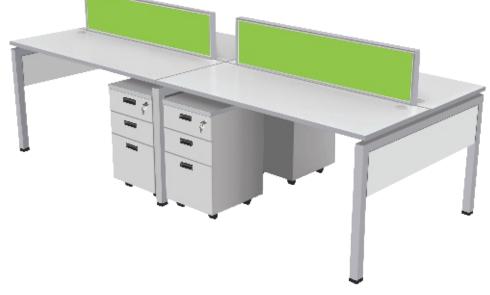

## Free Play Series

## Panel Base Series

FPS-104

#### Top

25mm Thick PLPB / MDF or Postformed

### Storage/Pedestal

18mm Thick PLPB / MDF

#### Legs

50x50 CRCA Powder Coated

#### Screen

Sandwich Fabric / Glass / 32mm Aluminium

#### Wire Management

CRCA Powder Coated / PVC Snake

FPS-105

25mm Thick PLPB / MDF or Postformed