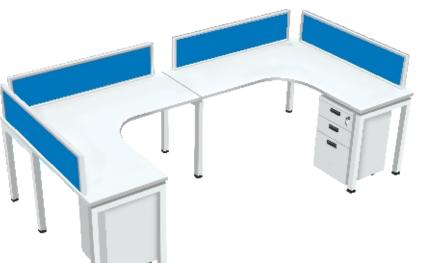

### PBS-107

25mm Thick PLPB / MDF or Postformed

18 / 25mm Thick PLPB / MDF

#### **Partition**

45 / 60 / 75mm Thick

### Pedestal / Divider

18mm Thick PLPB / MDF - 10mm Thick Glass Driver

## Raceway

Provision for Single / Double or Customised

PBS-108