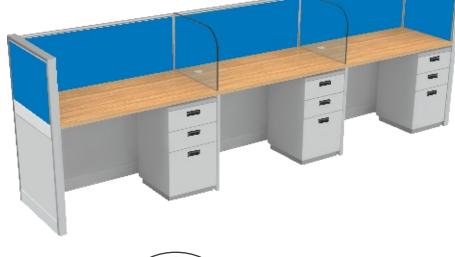

um

Wire Management

CRCA Powder Coated / PVC Snake



## Free Play Series

## Panel Base Series



FPS-104

#### Top

25mm Thick PLPB / MDF or Postformed

### Storage/Pedestal

18mm Thick PLPB / MDF

#### Legs

50x50 CRCA Powder Coated

#### Screen

Sandwich Fabric / Glass / 32mm Aluminium

#### Wire Management

CRCA Powder Coated / PVC Snake







FPS-105

25mm Thick PLPB / MDF or Postformed

## Storage/Pedestal

18mm Thick PLPB / MDF

#### Legs

50x50 CRCA Powder Coated

Sandwich Fabric / Glass / 32mm Aluminium

#### Wire Management

CRCA Powder Coated / PVC Snake





25mm Thick PLPB / MDF or Postformed

#### Storage/Pedestal

18mm Thick PLPB / MDF

#### Legs

50x50 CRCA Powder Coated

Sandwich Fabric / Glass / 32mm Aluminium

#### **Wire Management**

CRCA Powder Coated / PVC Snake









### PBS-107

25mm Thick PLPB / MDF or Postformed

18 / 25mm Thick PLPB / MDF

#### **Partition**

45 / 60 / 75mm Thick

### Pedestal / Divider

18mm Thick PLPB / MDF - 10mm Thick Glass Driver

## Raceway

Provision for Single / Double or Customised



PBS-108

#### Top

25mm Thick PLPB / MDF or Postformed

18 / 25mm Thick PLPB / MDF

#### **Partition**

45 / 60 / 75mm Thick

#### Pedestal / Divider

18mm Thick PLPB / MDF - 10mm Thick Glass Driver

Provision for Single / Double or Customised











## PBS-109

25mm Thick PLPB / MDF or Postformed

18 / 25mm Thick PLPB / MDF

## **Partition**

45 / 60 / 75mm Thick

#### Pedestal / Divider

18mm Thick PLPB / MDF - 10mm Thick Glass Driver

Provision for Single / Double or Customised

## Panel Base Series



PBS-110

### Top

25mm Th