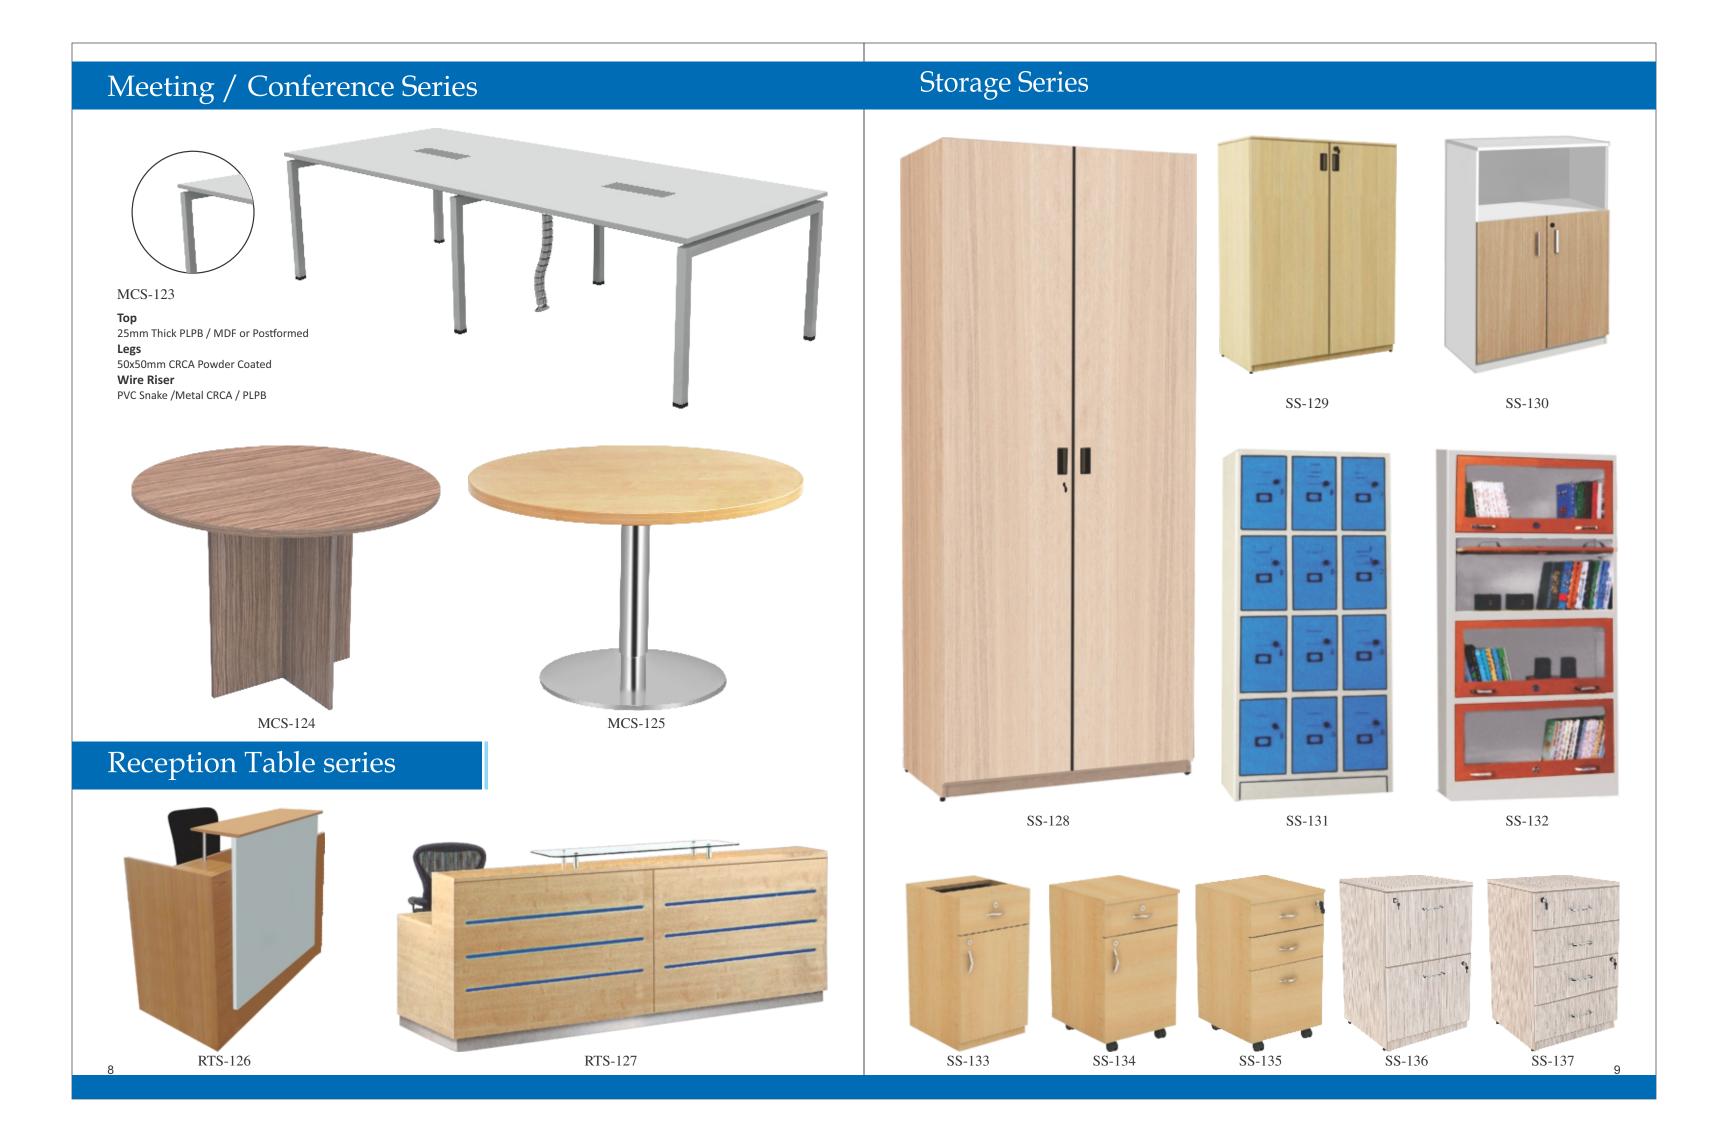

## Meeting / Conference Series

CS-117

Top
25mm Thick PLPB / MDF or Postformed
Legs
18/25mm Thick PLPB / MDF
Storage/Pedestal
18mm Thick PLPB / MDF

Modesty

18mm Thick PLPB / MDF

CS-118

Top

25mm Thick PLPB / MDF or Postformed